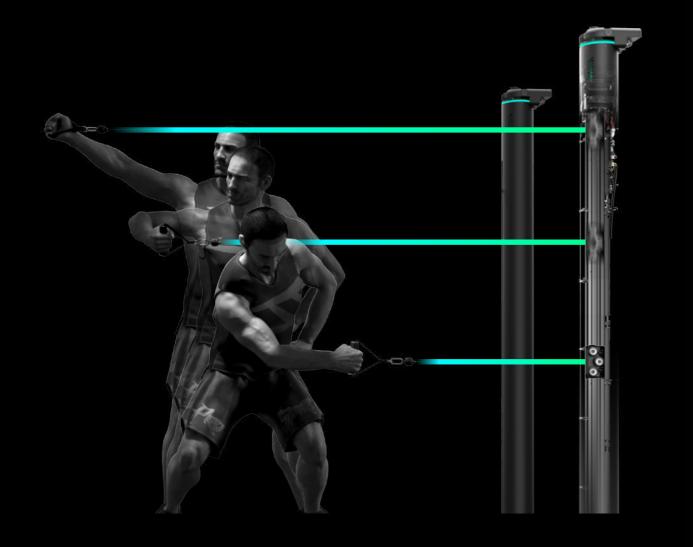

### **FULL GRAVITY**

Force direction remains constant and follows your movement like gravity. This mode indulges your natural biomechanics, involving more stabilizing muscles and activating more muscle groups.

MUSCLE ACTIVATION

#### **FIXED POINT**

Force direction converges to a fixed point on the tube module chosen by you. This mode allows to focus the workout to specific muscular districts.

MUSCLE ACTIVATION

### **FIXED POINT**

Using the tablet, you can choose the exit point of the cable based on the movement you want to perform or let Sintesi configure itself according to the chosen exercise.

# The exit point of the cable is fixed. You choose which angle to take.

#### **FULL GRAVITY**

Try the experience of free weights not tied to a cable. Direction will be maintained perpendicular to the floor thanks to a smart sliding system.

#### The exit point of the cable changes dynamically to maintain perpendicularity.