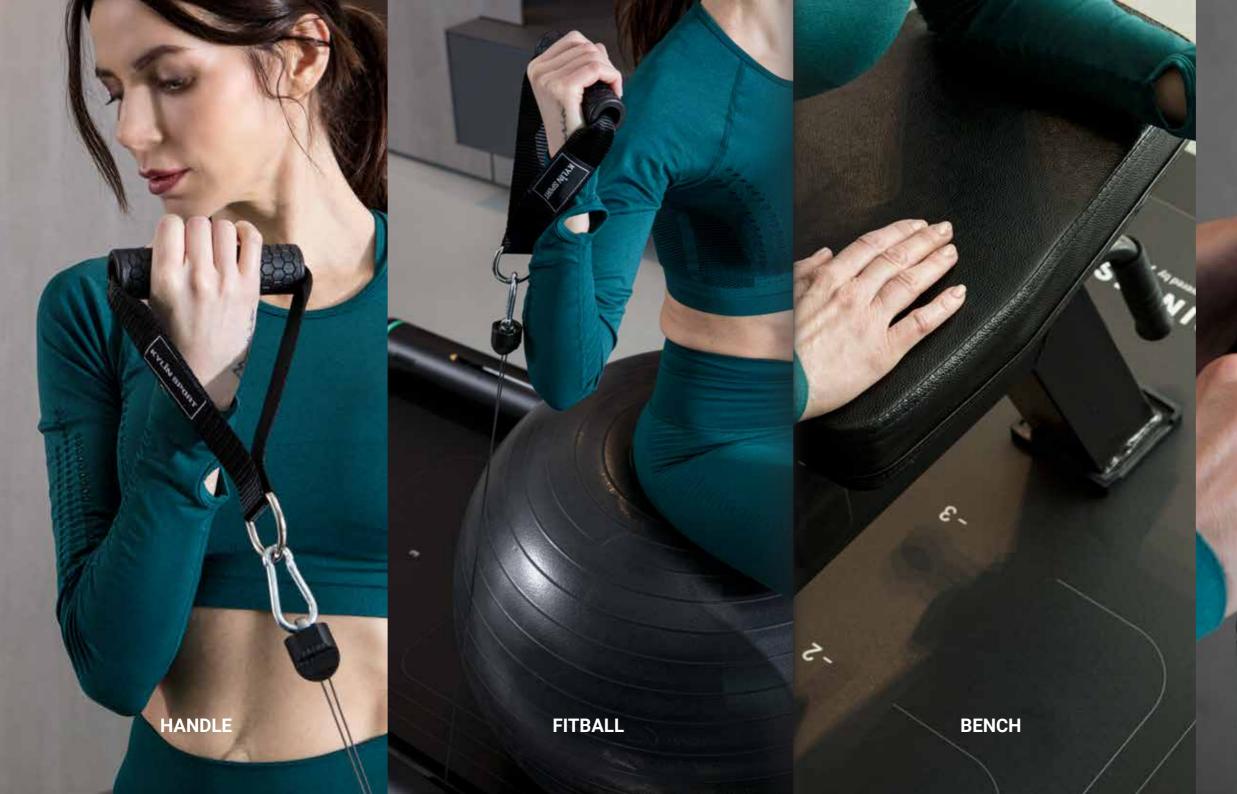

## ACCESSORIES

With Sintesi you can use different gripping elements with the aim to satisfy whatever training needs.

In addition to the supplied handles, you can use several optional accessories such as: