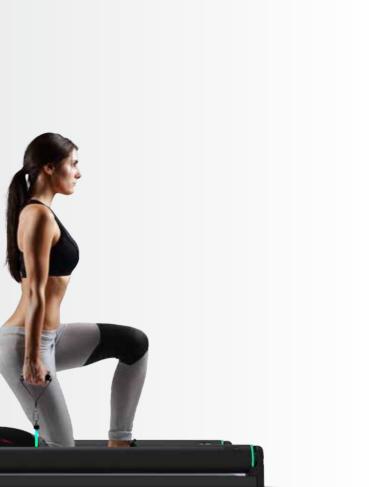

# Full body workout

# ONE TOUCH

0---0

CONSTANT

ALZATA FRONTALE 3 x 12

6

START

Sintesi setups itself automatically for each exercise. On the App, select the load level and control your realtime performances.

-

#### AUTOMATIC

Select the exercise on the tablet supplied. Sintesi configures its parameters.