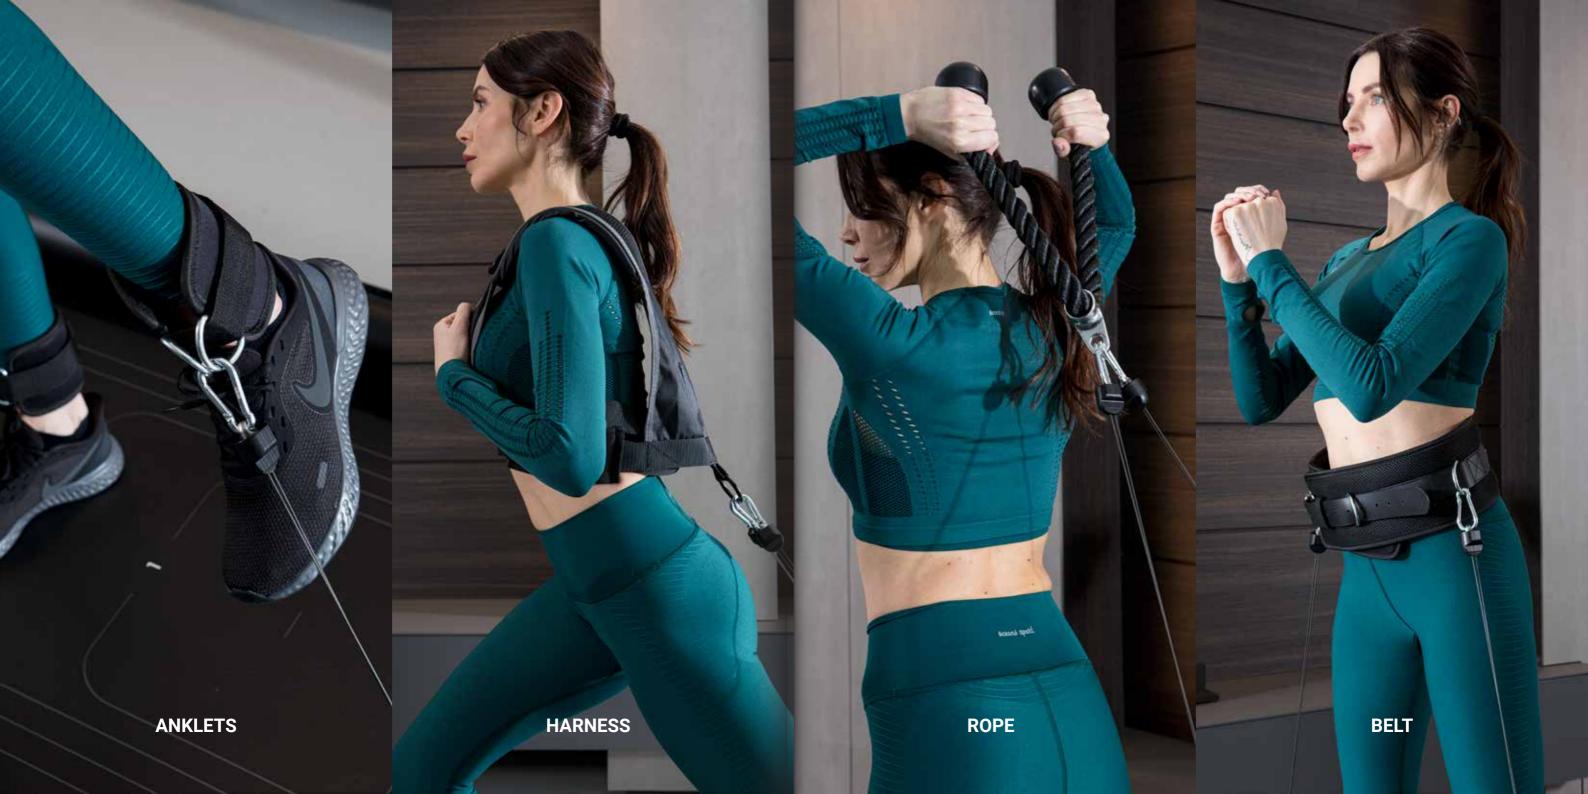

## ACCESSORIES

With Sintesi you can use different gripping elements with the aim to satisfy whatever training needs.

In addition to the supplied handles, you can use several optional accessories such as:

ANKLETS