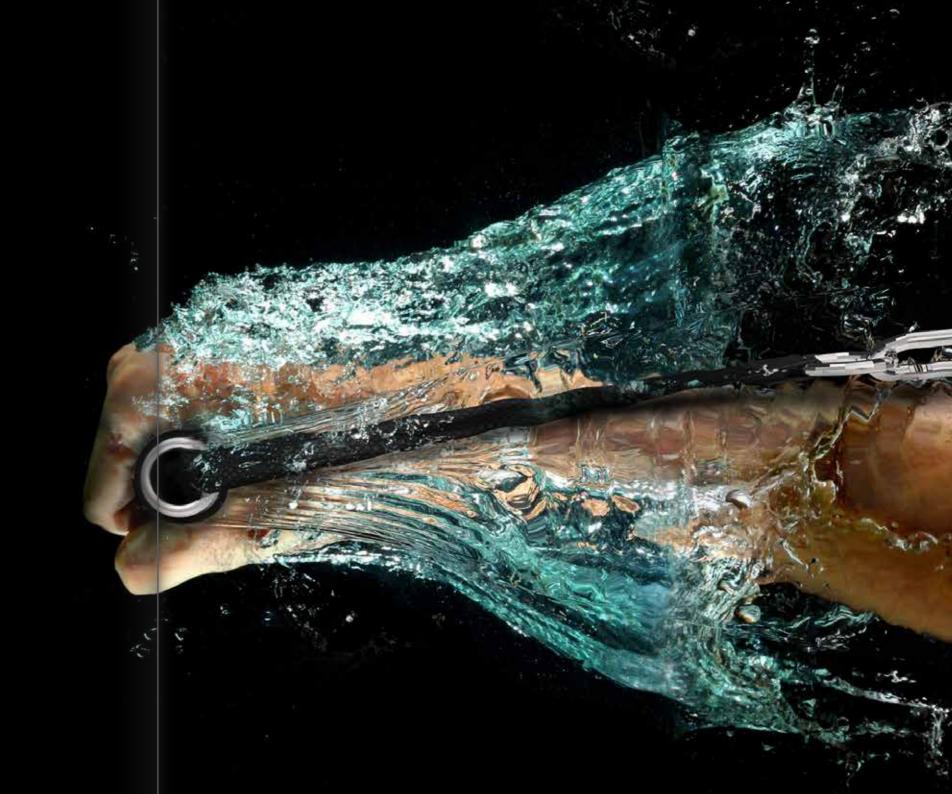

# RESISTANCE **VISCOUS**

Like inside water, resistance increases as a function of motion execution speed.

This load profile allows highly exposive movements, perfect for improving the power, cardiovascular system, physical resistance and lung capacity.