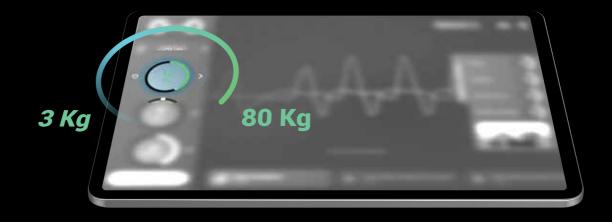

## SETUP THE LOAD

Everything at your hand. With the Load selector you can change the load intesity with just one touch.

Load range can be changed from 3 to 80 kg with 0,5 Kg of incremental steps.