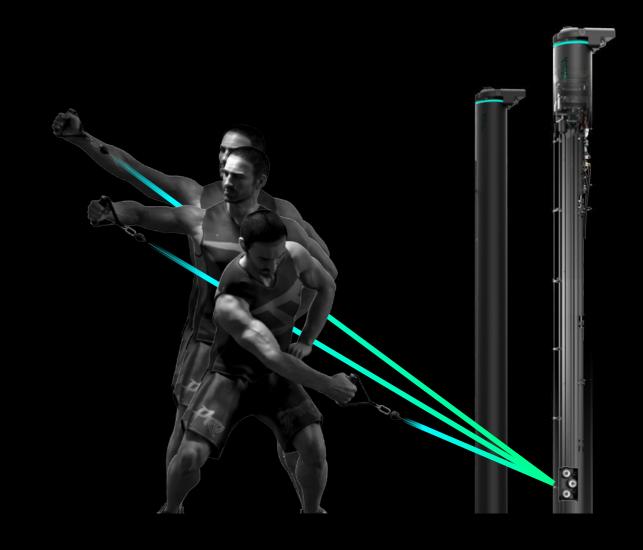

### **FULL GRAVITY**

Force direction remains constant and follows your movement like gravity. This mode indulges your natural biomechanics, involving more stabilizing muscles and activating more muscle groups.

#### **FIXED POINT**

Force direction converges to a fixed point on the tube module chosen by you. This mode allows to focus the workout to specific muscular districts.

MUSCLE ACTIVATION

### **FIXED POINT**

Using the tablet, you can choose the exit point of the cable based on the movement you want to perform or let Sintesi configure itself according to the chosen exercise.

# The exit point of the cable is fixed. You choose which angle to take.

#### **FULL GRAVITY**

Try the experience of free weights not tied to a cable. Direction will be maintained perpendicular to the floor thanks to a smart sliding system.

#### The exit point of the cable changes dynamically to maintain perpendicularity.