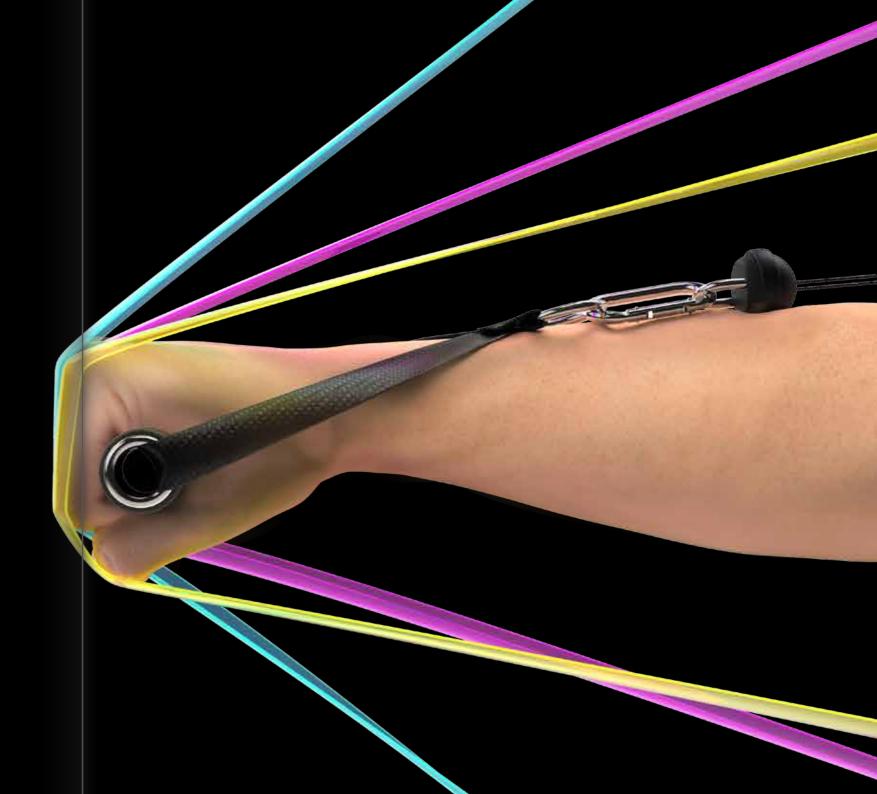

## RESISTANCE **ASYMMETRICAL**

Better known as eccentric/concentric overload, the load increments or decrements of a certain value in function of movement direction.

For instance you can have 10Kg during the concentric phase (positive) and 15Kg on the eccentric phase (negative).

This load profile is particularly suitable for increasing muscle hypertrophy.