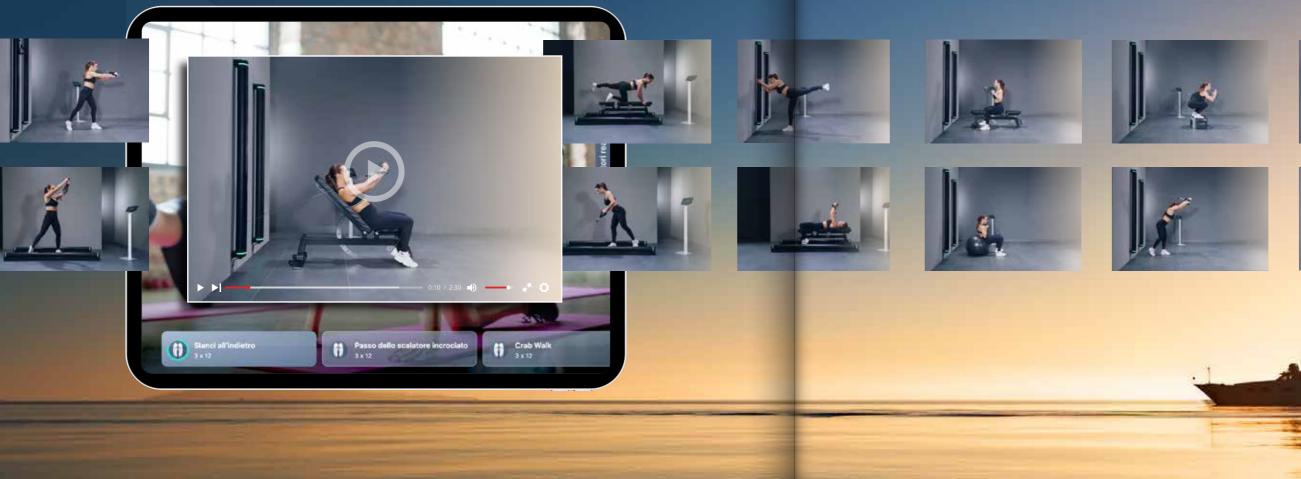

# YOU ARE NOT ALONE

Between hundreds of exercises, let train by Sintesi Virtual Trainer to perform the best execution possible.

#### AUTOMATIC

Select the exercise on the tablet supplied. Sintesi configures its parameters.

#### VIRTUAL TRAINER

Hundreds of Video Tutorial and Workout Programs predefined. Click and go.

#### PERFORMANCE

Take under control of your improvements through the data and charts provided by the tablet.