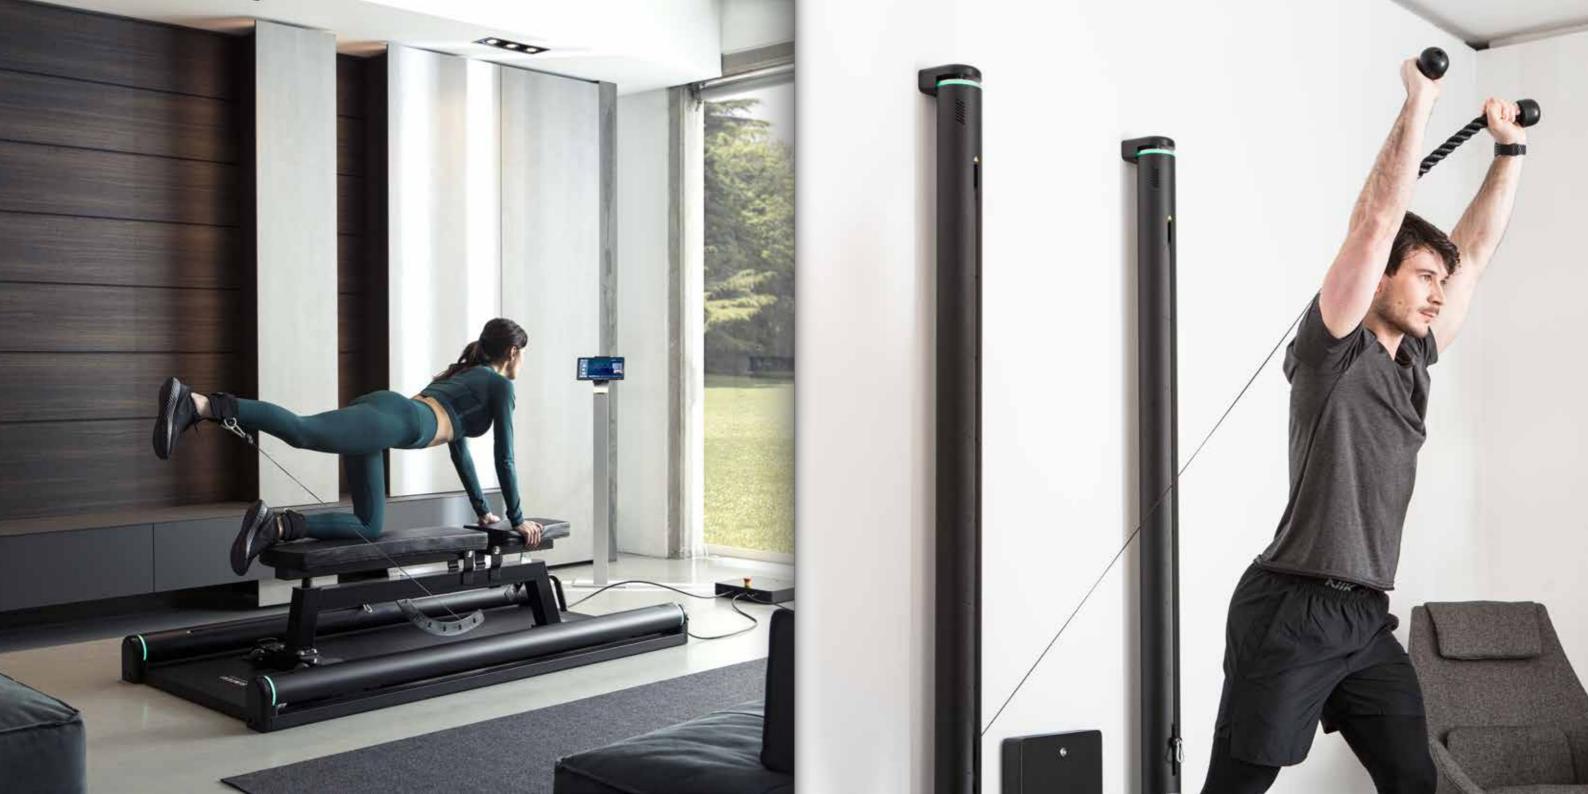

# MODULAR

Sintesi is modular and can also be placed horizontally, thanks to the movable Footboard. The switching requires very few seconds.

# FOOTBOARD

Compact, movable, unobtrusive. Put the footboard wherever place in your home and experience the virtual gravity of Sintesi in its most natural way.

# CHANGE THE GRAVITY

Free of motion opens up to all the dimensions. Take control of the gravity, choose the best feeling of training as never been before with Sintesi technology.

Discover

#### **Dynamic Vectoring PATENTED**

Worldwide Patented Technology and made in Italy. Sintesi can simulate the gravity, the behaviour of free weights and those of more complex gym equipment.

Choose the mode you like between FULL GRAVITY or FIXED POINT, experiance a natural and fluid workout, in full harmony with your natural biomechanics. The two modes have a different impact to your body, allowing to train a specific muscle group or to involve entire kinetic chains with more focus on stabilizing muscles.