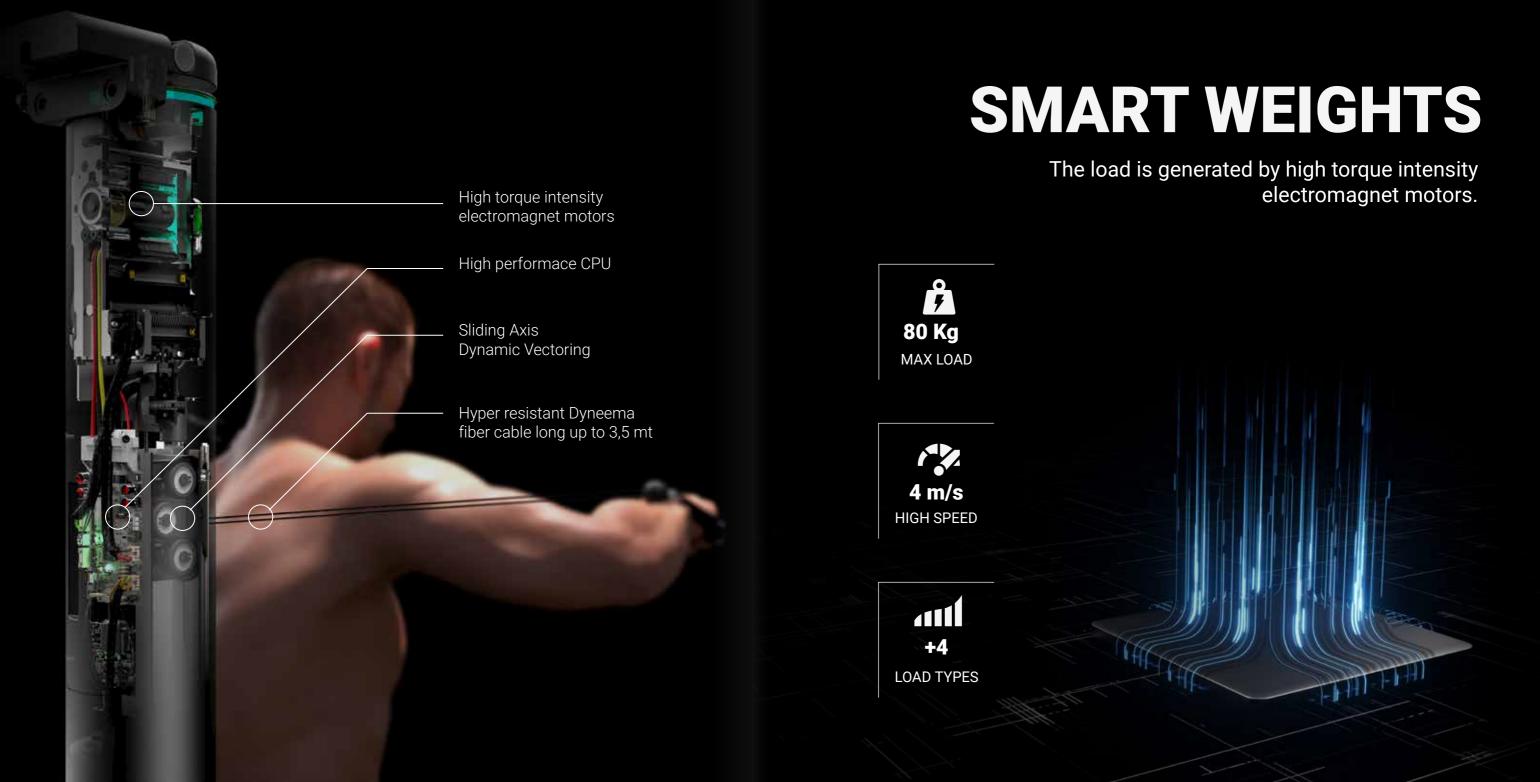

## SETUP THE LOAD

Everything at your hand. With the Load selector you can change the load intesity with just one touch.

Load range can be changed from 3 to 80 kg with 0,5 Kg of incremental steps.

# CHOOSE THE **RESISTANCE**

From constant type resistance feeling of real physical weights the hydrodynamic resistance ty machine.

SINTESI can simulate whatever reproducing the training condit your goals.

## RESISTANCE CONSTANT

Like real weights but much better. SINTESI generates a constant load which is not affected by accelerations and without inhertia on execution. This load profile allows both slow and explosion executions.

# RESISTANCE **VISCOUS**

Like inside water, resistance increases as a function of motion execution speed.

This load profile allows highly exposive movements, perfect for improving the power, cardiovascular system, physical resistance and lung capacity.

# RESISTANCE **AUXOTONIC**

Elastic resistance. The load increases in function of the cable elongation. The farther you go from the tube module, more the load increments. This load profile is very usefull for keeping muscles sollecitation high during all the range of motion.

## RESISTANCE **ASYMMETRICAL**

Better known as eccentric/concentric overload, the load increments or decrements of a certain value in function of movement direction.

For instance you can have 10Kg during the concentric phase (positive) and 15Kg on the eccentric phase (negative).

#### **Dynamic Vectoring PATENTED**

Worldwide Patented Technology and made in Italy. Sintesi can simulate the gravity, the behaviour of free weights and those of more complex gym equipment.

Choose the mode you like between FULL GRAVITY or FIXED POINT, experiance a natural and fluid workout, in full harmony with your natural biomechanics. The two modes have a different impact to your body, allowing to train a specific muscle group or to involve entire kinetic chains with more focus on stabilizing muscles.