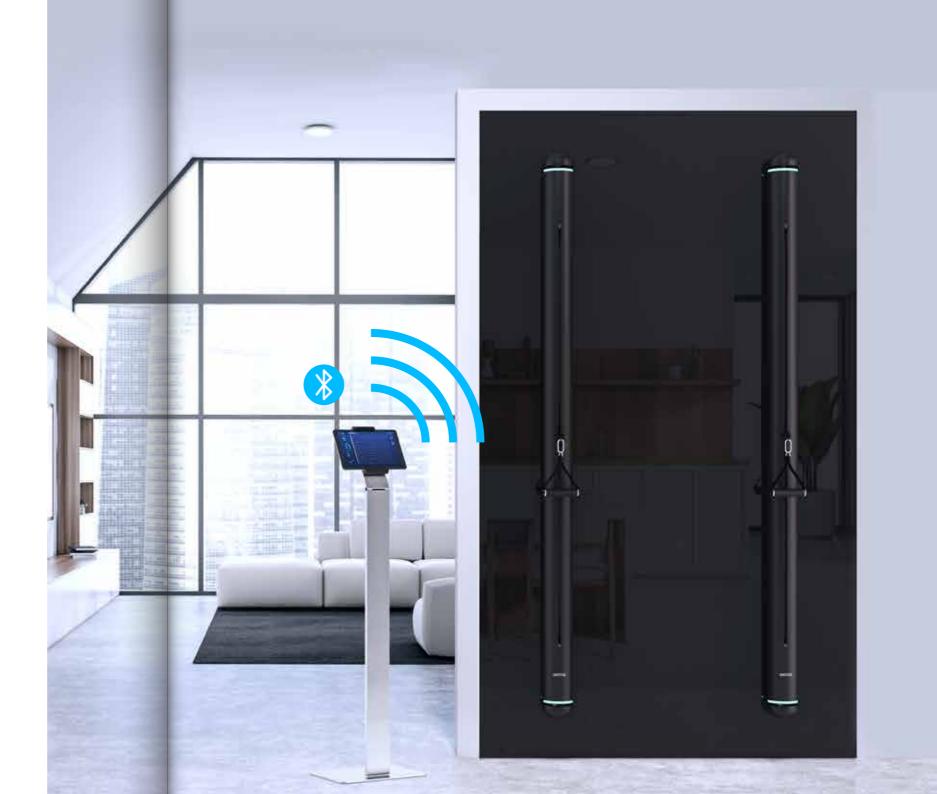

# ONE TOUCH

0---0

CONSTANT

ALZATA FRONTALE 3 x 12

6

START

Sintesi setups itself automatically for each exercise. On the App, select the load level and control your realtime performances.

-

#### AUTOMATIC

Select the exercise on the tablet supplied. Sintesi configures its parameters.