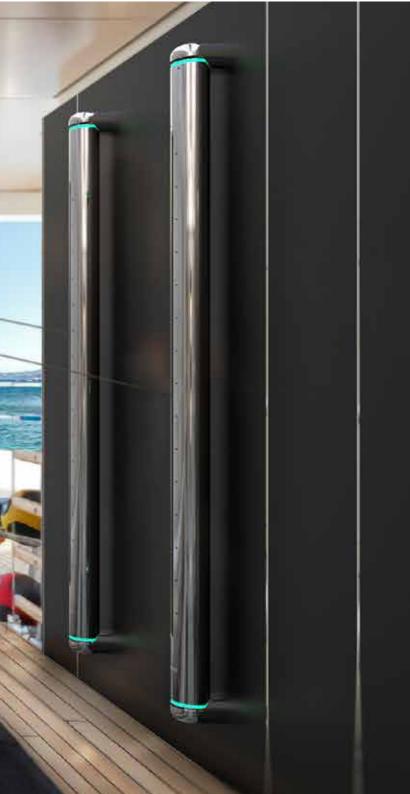

# MODULAR

Sintesi is modular and can also be placed horizontally, thanks to the movable Footboard. The switching requires very few seconds.

# FOOTBOARD

Compact, movable, unobtrusive. Put the footboard wherever place in your home and experience the virtual gravity of Sintesi in its most natural way.