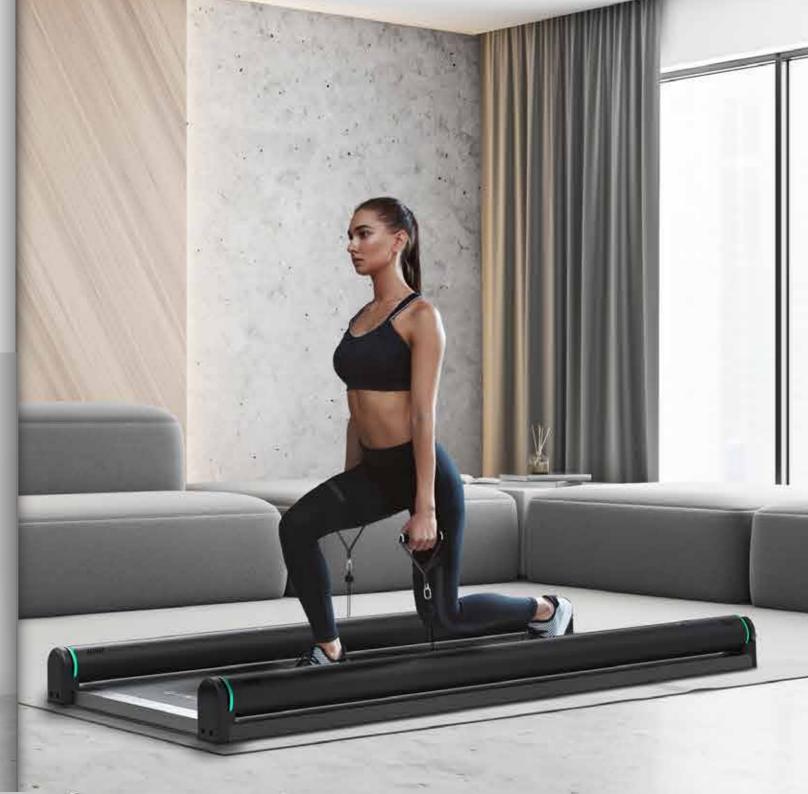

# Full body workout

# MODULAR

Sintesi is modular and can also be placed horizontally, thanks to the movable Footboard. The switching requires very few seconds.

# FOOTBOARD

Compact, movable, unobtrusive. Put the footboard wherever place in your home and experience the virtual gravity of Sintesi in its most natural way.