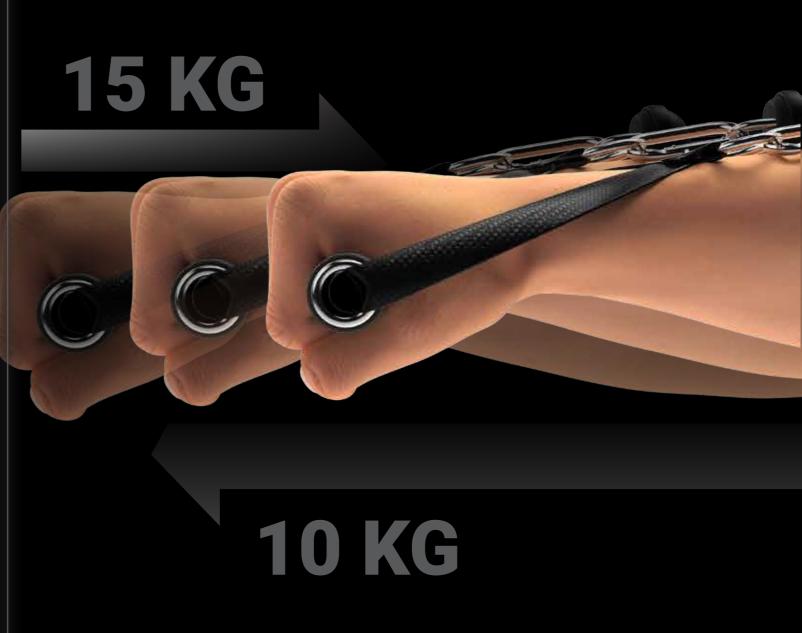

## RESISTANCE **ASYMMETRICAL**

Better known as eccentric/concentric overload, the load increments or decrements of a certain value in function of movement direction.

For instance you can have 10Kg during the concentric phase (positive) and 15Kg on the eccentric phase (negative).

This load profile is particularly suitable for increasing muscle hypertrophy.