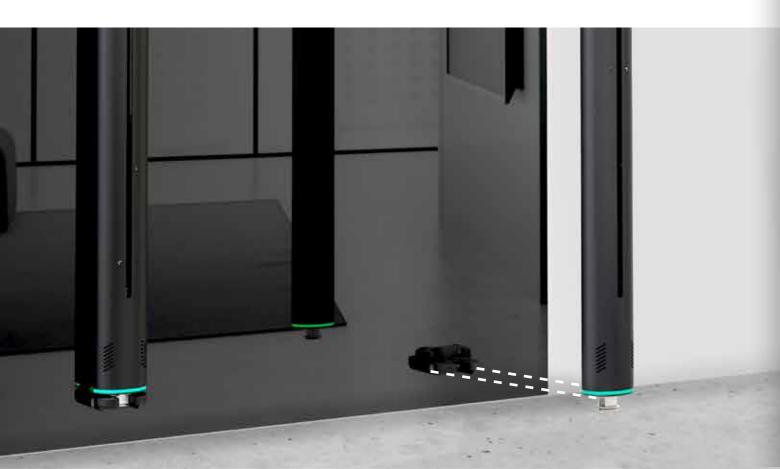

# MODULAR

Sintesi is modular and can also be placed horizontally, thanks to the movable Footboard. The switching requires very few seconds.

# FOOTBOARD

Compact, movable, unobtrusive. Put the footboard wherever place in your home and experience the virtual gravity of Sintesi in its most natural way.