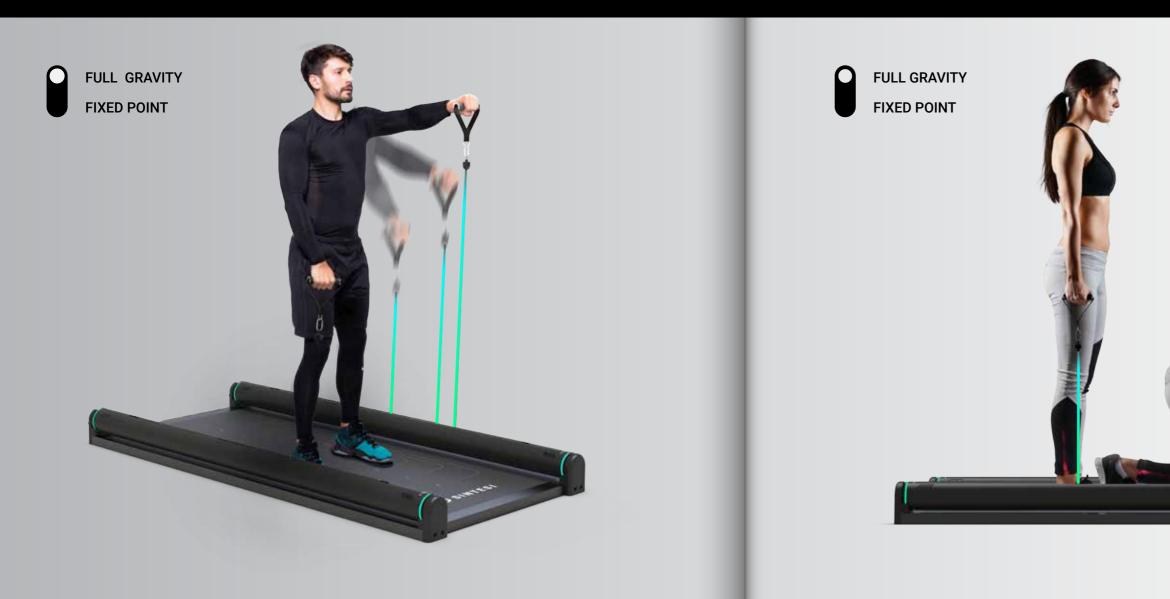

### **FULL GRAVITY**

Force direction remains constant and follows your movement like gravity. This mode indulges your natural biomechanics, involving more stabilizing muscles and activating more muscle groups.

#### **FULL GRAVITY**

Try the experience of free weights not tied to a cable. Direction will be maintained perpendicular to the floor thanks to a smart sliding system.

#### The exit point of the cable changes dynamically to maintain perpendicularity.