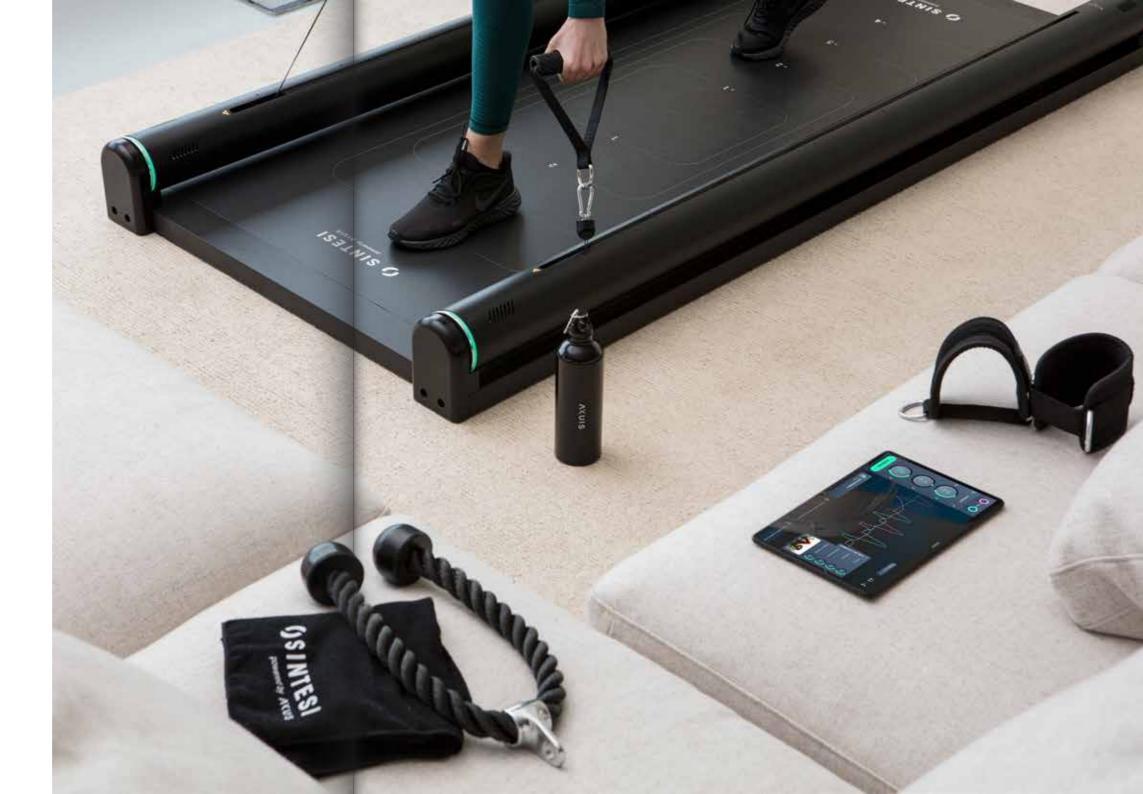

## ACCESSORIES

With Sintesi you can use different gripping elements with the aim to satisfy whatever training needs.

In addition to the supplied handles, you can use several optional accessories such as:

# **TRACK YOUR** PERFORMANCES

(گے

 $\bullet \bullet \bullet$ 

Your performances are recorded and shown in realtime on the Tablet

Keep high your motivation and follow the Virtual Trainer tips to improve the execution and the

## SETUP THE LOAD

Everything at your hand. With the Load selector you can change the load intesity with just one touch.

Load range can be changed from 3 to 80 kg with 0,5 Kg of incremental steps.