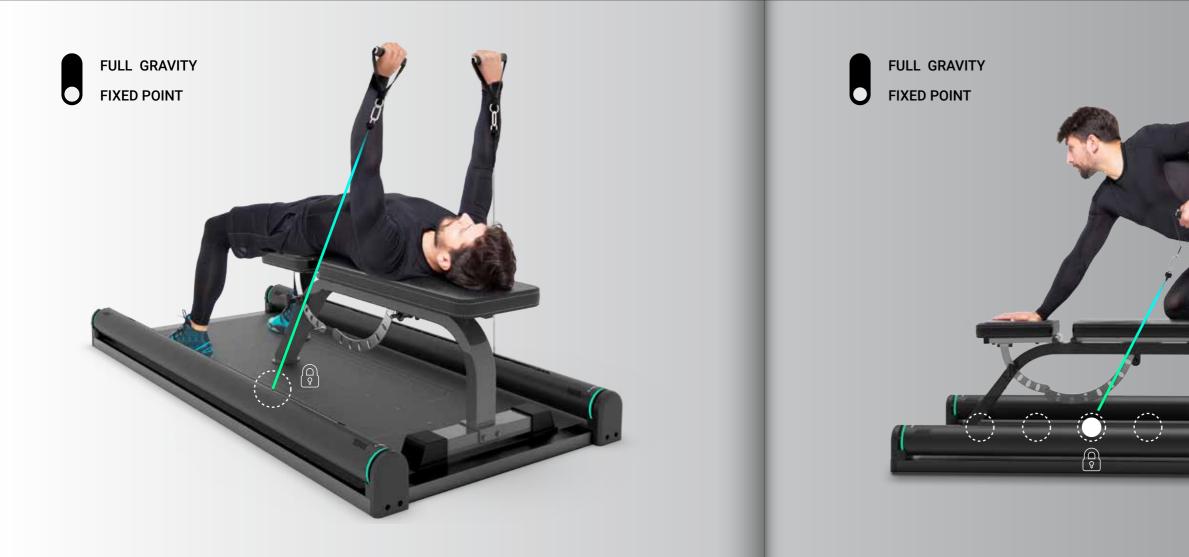

### **FULL GRAVITY**

Force direction remains constant and follows your movement like gravity. This mode indulges your natural biomechanics, involving more stabilizing muscles and activating more muscle groups.

#### **FIXED POINT**

Force direction converges to a fixed point on the tube module chosen by you. This mode allows to focus the workout to specific muscular districts.

MUSCLE ACTIVATION

### **FIXED POINT**

Using the tablet, you can choose the exit point of the cable based on the movement you want to perform or let Sintesi configure itself according to the chosen exercise.