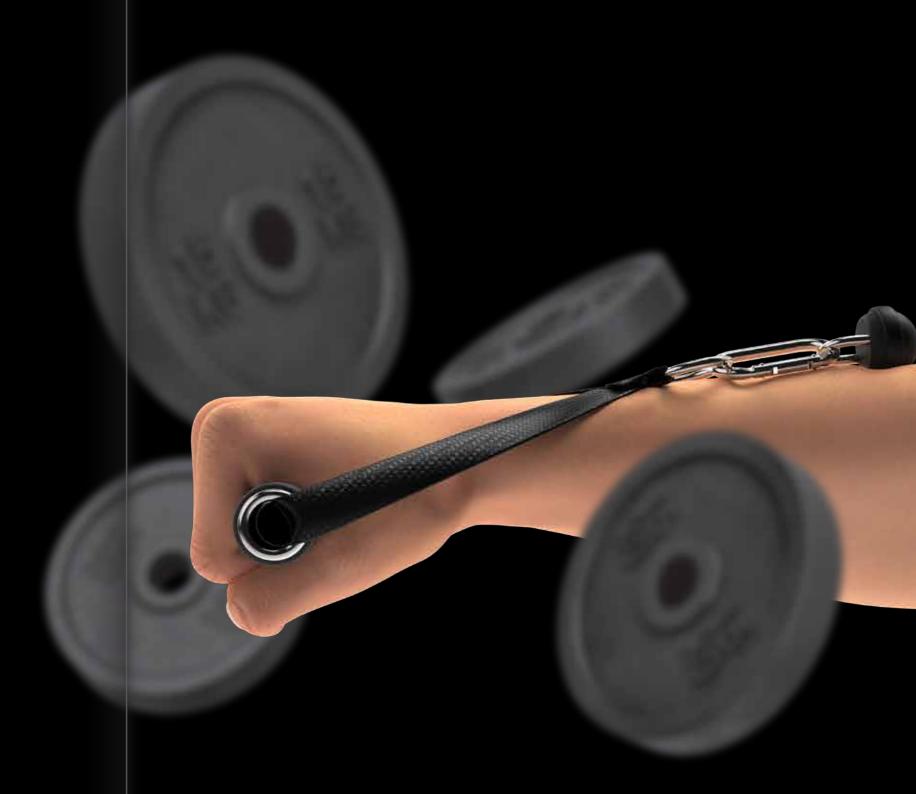

## RESISTANCE CONSTANT

Like real weights but much better. SINTESI generates a constant load which is not affected by accelerations and without inhertia on execution. This load profile allows both slow and explosion executions.