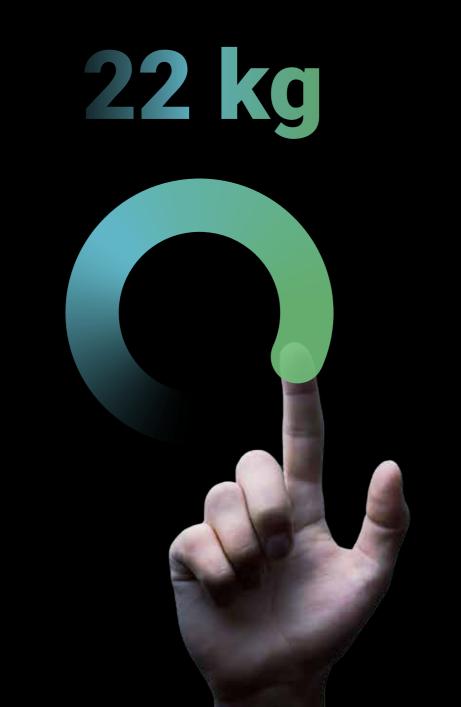

## SETUP THE LOAD

Everything at your hand. With the Load selector you can change the load intesity with just one touch.

Load range can be changed from 3 to 80 kg with 0,5 Kg of incremental steps.